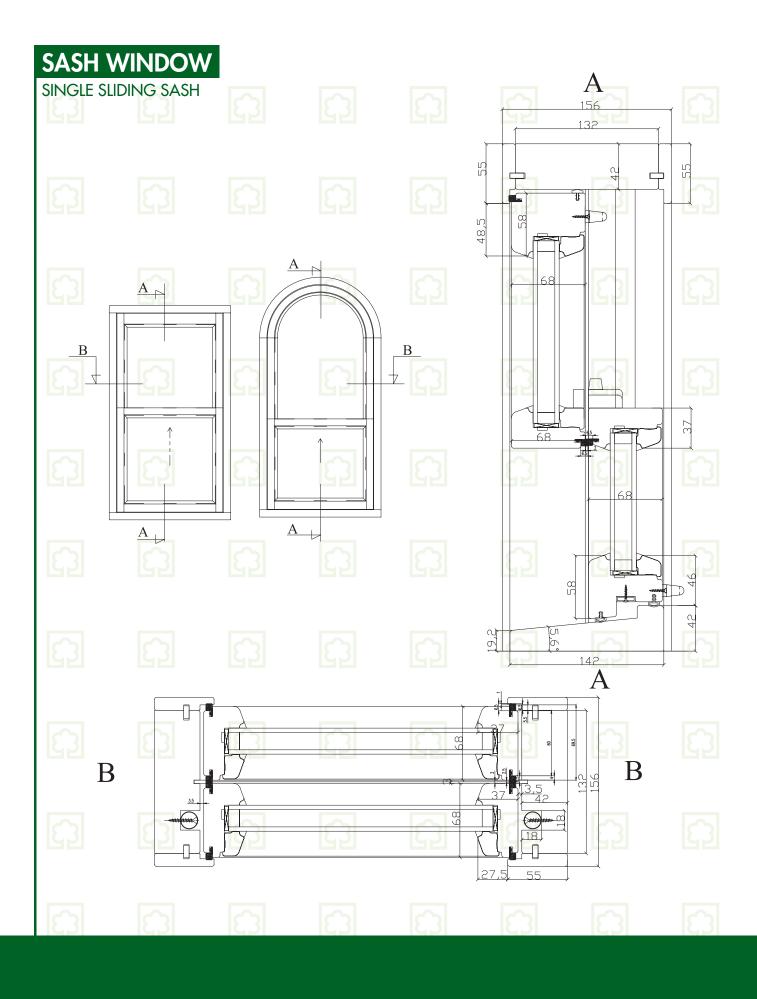

# SASH WINDOW TILT AND SLIDE c B A

#### **Balances:**

High-technology mechanisms combining stainless steel rod torsions and tension springs are used in keeping the balance of sashes at any point of its movement.

We also produce timber box sash windows. These are traditional vertical sliders working with weights and cords.