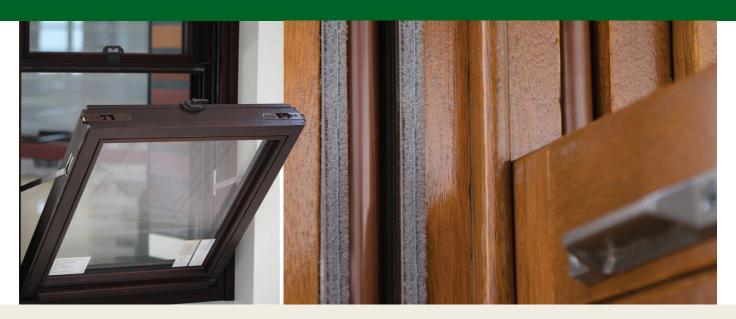

## TIMBER SASH WINDOWS

# SASH WINDOW TILT AND SLIDE c B A

#### **Balances:**

High-technology mechanisms combining stainless steel rod torsions and tension springs are used in keeping the balance of sashes at any point of its movement.

We also produce timber box sash windows. These are traditional vertical sliders working with weights and cords.

#### Seals:

- The seals between glazing and profiles are of SILICON.
- The seals are of Q-LON (SCHLEGEL).