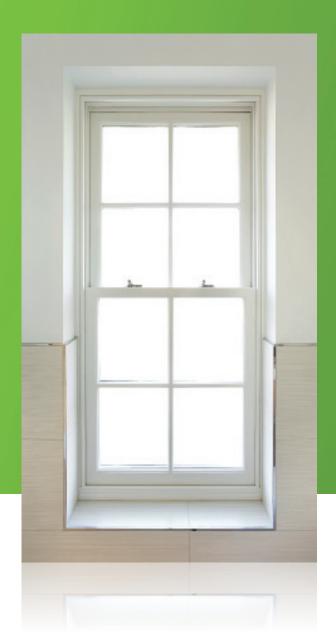

## TIMBER SASH WINDOWS









# SASH WINDOW TILT AND SLIDE c B A







#### **MATERIALS:**

#### Wood:

We use laminated scantlings certified FSC or PEFC of

- PINE
- OAK
- RED GRANDIS

All our wood components are treated against insects, funghi and humidity, then stained or painted according to your choice with water based products.

- Stain colours will be selected from our colour chart.
- Any RAL colour may be selected for paints.

#### **Balances:**

High-technology mechanisms combining stainless steel rod torsions and tension springs are used in keeping the balance of sashes at any point of its movement.

We also produce timber box sash windows. These are traditional vertical sliders working with weights and cords.

#### Seals:

- The seals between glazing and profiles are of SILICON.
- The seals are of Q