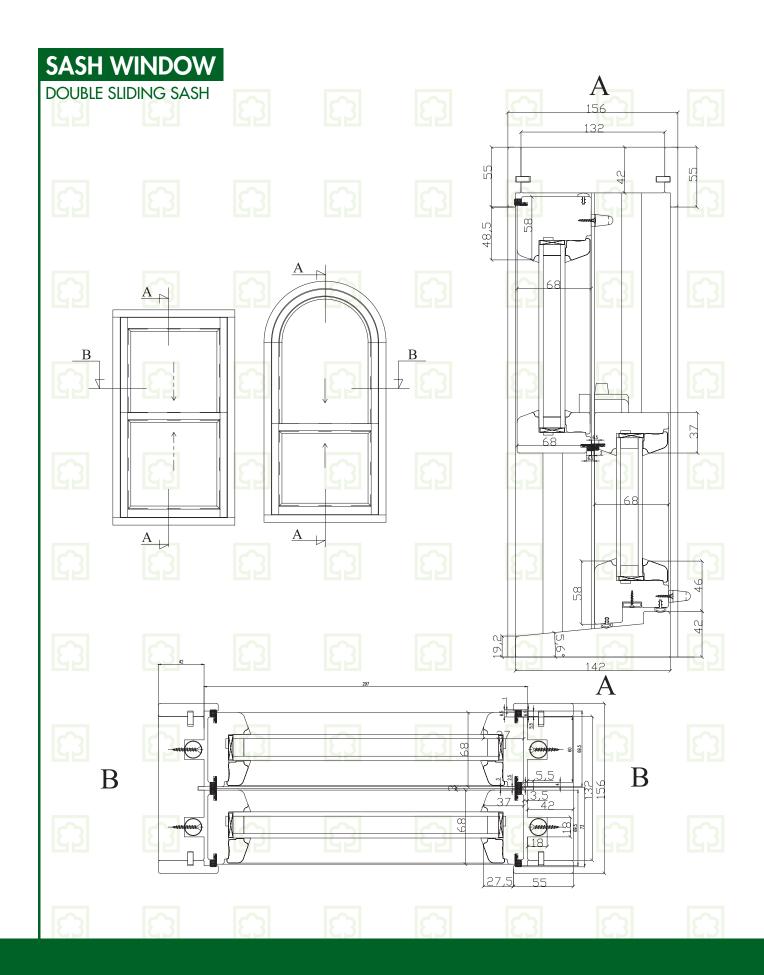

# SASH WINDOW TILT AND SLIDE c B A

#### **Balances:**

High-technology mechanisms combining stainless steel rod torsions and tension springs are used in keeping the balance of sashes at any point of its movement.

We also produce timber box sash windows. These are traditional vertical sliders working with weights and cords.