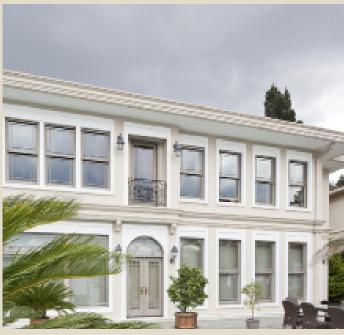

## TIMBER SASH WINDOWS









# SASH WINDOW TILT AND SLIDE c B A







#### **MATERIALS:**

#### Wood:

We use laminated scantlings certified FSC or PEFC of

- PINE
- OAK
- RED GRANDIS

All our wood components are treated against insects, funghi and humidity, then stained or painted according to your choice with water based products.

- Stain colours will be selected from our colour chart.
- Any RAL colour may be selected for paints.

#### **Balances:**

High-technology mechanisms combining stainless steel rod torsions and tension springs are used in keeping the balance of sashes at any point of its movement.

We also produce timber box sash windows. These are traditional vertical sliders working with weights and cords.

#### Seals:

- The seals between glazing and profiles are of SILICON.
- The seals are of Q-LON (SCHLEGEL).

#### **IRONMONGERY:**

#### **